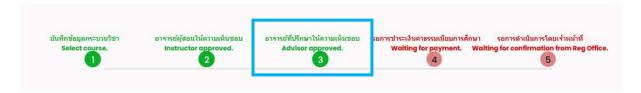

When getting approval from the instructor, the status will change to "Instructor approved". Students can check the instructor's approval status of each course from the table.

13. The request will be sent to "Step 3" (Wait for the advisor's approval). When getting approval from the advisor, the status will change to "Advisor approved".