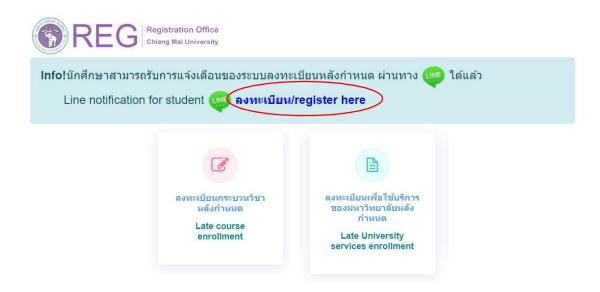

3. Enter username and password (CMU Account) to login.

4. Click "Menu" tab, then choose "Late enrollment" menu.

5. Two menus will be shown as below. If students would like to be notified by Line, please register for Line notification. Click "register here".