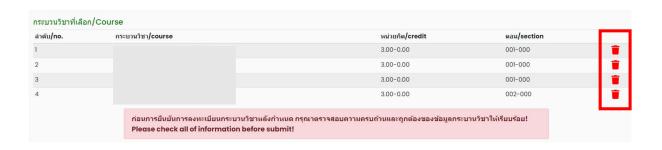

9. Choose course section Lecture and Lab. Click "Add course".

10. Course adding request summary will be shown. If students want to cancel, click 🔳 .

11. Please check that all of information is correct. Then click "I hereby certify that it is correct" and "submit".