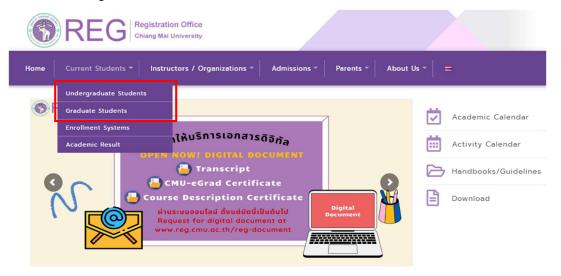

### Late course Enrollment

1. Direct your browser to <a href="https://www1.reg.cmu.ac.th">https://www1.reg.cmu.ac.th</a>

Select menu "Undergraduate Students" or "Graduate Students".

2. Click "Login with CMU Account".