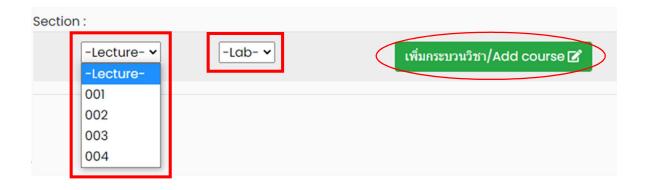

9. Choose course section Lecture and Lab. Click "Add course".

10. Course adding request summary will be shown. If students want to cancel, click 🔳 .

11. Please check that all of information is correct. Then click "I hereby certify that it is correct" and "submit".