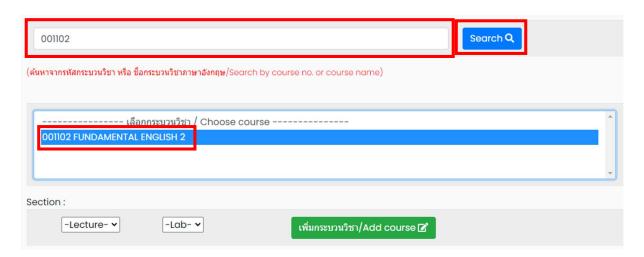

Note: on the last day of the late enrollment period, students, instructor and advisor can only make the transaction until 4:30 p.m. and must pay the tuition fee via QR code before 11:00 p.m.

8. Fill Course no. or course name and click "Search". Then choose course, section Lec and Lab. Click Add course.