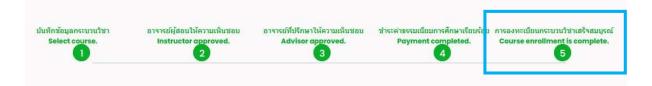

15. After tuition fee payment is paid, wait for the registration office's staff to verify the payment. If it is correct, the status will change to "Course enrollment is complete." in step4. Students will be notified by e-mail (CMU Mail) and Line (If you have registered for Line notification).