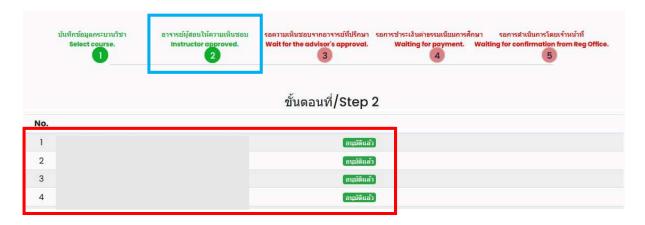

When getting approval from the instructor, the status will change to "Instructor approved". Students can check the instructor's approval status of each course from the table.

13. The request will be sent to "Step 3" (Wait for the advisor's approval). When getting approval from the advisor, the status will change to "Advisor approved".