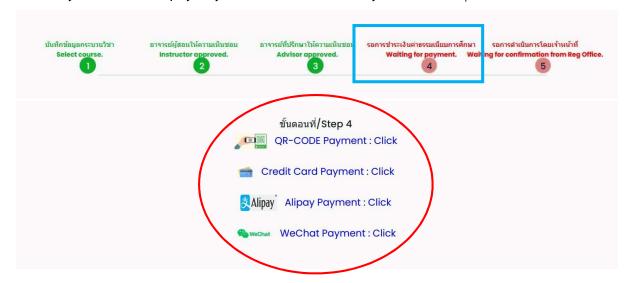

14. The request will be sent to the registration office's staff to verification. If it is correct, students will be notified by e-mail (CMU Mail) and Line (If you have registered for Line notification) for paying the tuition fee with fine by clicking "QR-CODE Payment" or "Credit Card Payment" or "Alipay Payment" or "WeChat Payment" in step4.