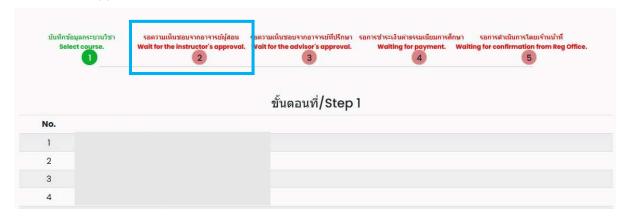

12. After submitting, students will be notified by e-mail (CMU Mail) and Line (If you have registered for Line notification). The request will be sent to "Step 2" (Wait for the instructor's approval).