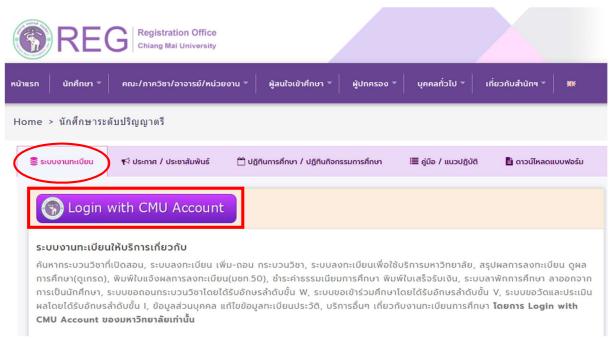

3. Enter username and password (CMU Account) to login.

4. Click "Menu" tab, then choose "Late enrollment" menu.

5. Two menus will be shown as below. If students would like to be notified by Line, please register for Line notification. Click "register here".