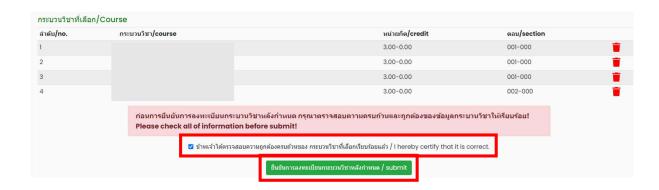

9. Choose course section Lecture and Lab. Click "Add course".

10. Course adding request summary will be shown. If students want to cancel, click 🔳 .

11. Please check that all of information is correct. Then click "I hereby certify that it is correct" and "submit".

Note that, on the last day of the late enrollment period, students, instructor and advisor can only make the transaction until 4:30 p.m. and must pay the tuition fee via QR code before 11:00 p.m.

ชับทราบเงื่อนใขการคำนวณค่าปรับ / I agree with late enrollment fee calculation.
เข้าสู่ระบบการลงทะเบียน / Click to enroll