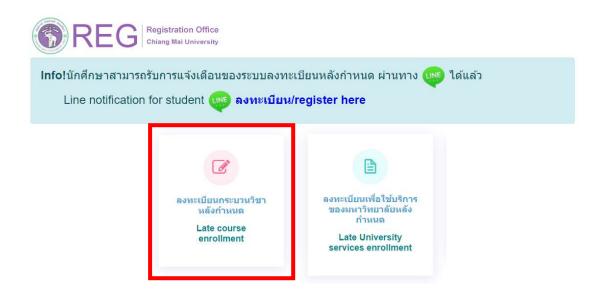

6. Click "Late course enrollment"

7. Please read "Fee for Late course enrollment" and click "I agree with late enrollment fee calculation" and "click to enroll".