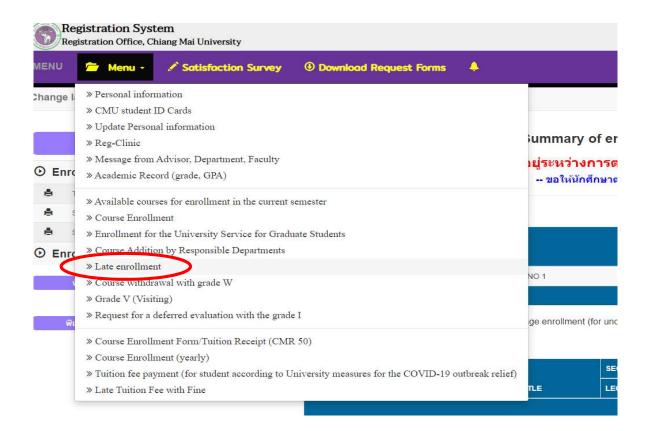

3. Enter username and password (CMU Account) to login.

4. Click "Menu" tab, then choose "Late enrollment" menu.

5. Two menus will be shown as below. If students would like to be notified by Line, please register for Line notification. Click "register here".